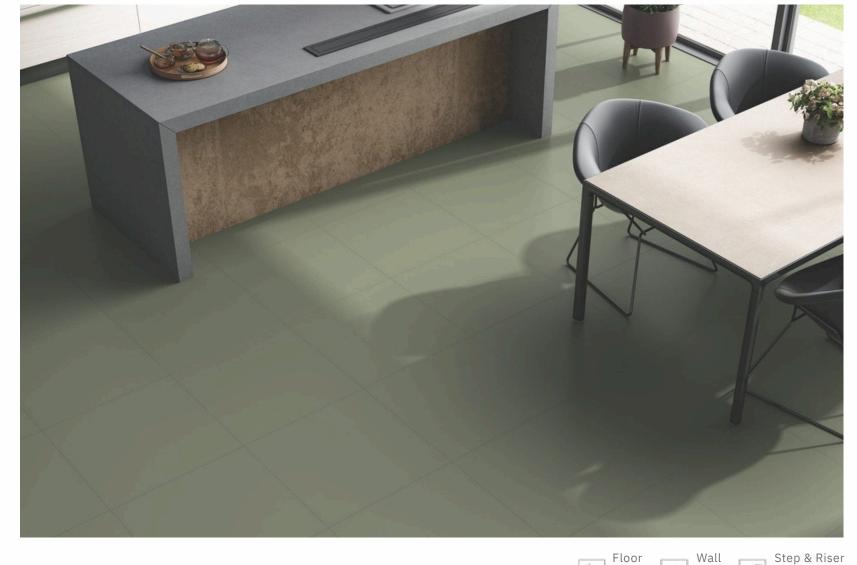

#### MONO PINE FULLBODY - SALT PEPPER

| MATT       |  |  |
|------------|--|--|
| 600x1200mm |  |  |

MATT 600x600mm

Step & Riser