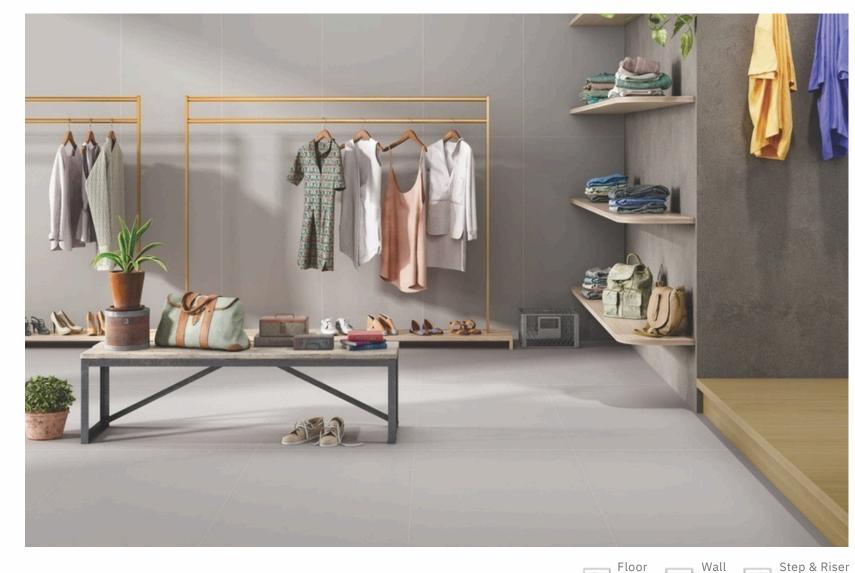

## MONO NEGRO

MATT 600x1200mm

MATT 600x600mm

|   | Floor |   |
|---|-------|---|
| Æ |       | 2 |

Wall

P

Step & Riser