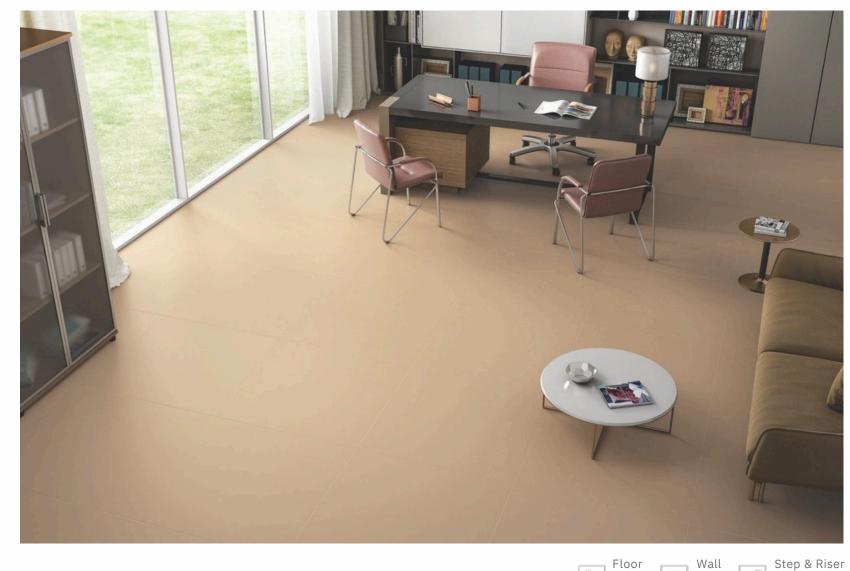

# FULL BODY MATT SERIES

24X24 INCH24X48 INCH600X600 MM600X1200 MM



www.guptaceramics.com

#### PUNCH

The punch highlights the surface of the walls and the floor with its magnetic look and exceptional style. The punch gives a 3-D look along with a beautiful contrast of colours the uplifts the interior.





look to a space.

Wall Floor Æ

1



Floor

Æ

**3D Look** 

0/

 $\square$ 

Punch

Wall

田

**Colour Contrast** 

#### MONO MAIZE FULLBODY - SALT PEPPER

| MATT      |    |  |
|-----------|----|--|
| 600x1200r | mm |  |





MATT 600x600mm



Step & Riser

#### MONO TAN FULLBODY - SALT PEPPER







MATT 600x600mm

### MONO MOCA FULLBODY - SALT PEPPER





MATT 600x600mm

#### MONO MINK FULLBODY - SALT PEPPER





MATT 600x600mm



Step & Riser

#### MONO CHOCO FULLBODY - SALT PEPPER









MATT 600x600mm



Step & Riser

Į

## MONO NEGRO



MATT 600x1200mm





MATT 600x600mm

|   | Floor |   |
|---|-------|---|
| Æ |       | 2 |

Wall

P

Step & Riser

#### MONO PINE FULLBODY - SALT PEPPER

| MATT       |  |  |
|------------|--|--|
| 600x1200mm |  |  |



MATT 600x600mm



Step & Riser

#### MONO STEEL GREY FULLBODY - SALT PEPPER







MATT 600x600mm



Step & Riser







B -12, Udyog Vihar, Delhi-Rohtak Road, (NH-10), Near Barahi Mod, Metro Pillar No. 912, Village Sankhol, Bahadurgarh-124507, Distt. J