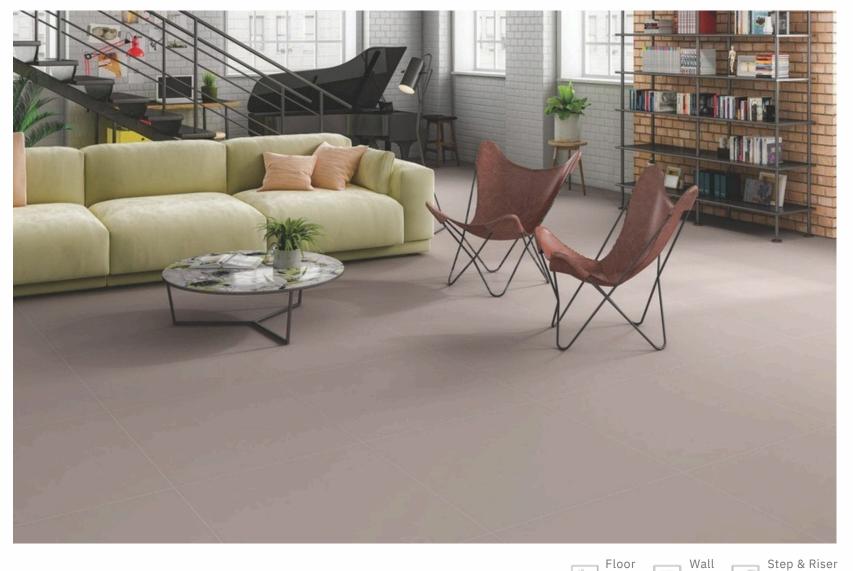

# FULL BODY MATT SERIES

24X24 INCH24X48 INCH600X600 MM600X1200 MM



www.guptaceramics.com

#### PUNCH

The punch highlights the surface of the walls and the floor with its magnetic look and exceptional style. The punch gives a 3-D look along with a beautiful contrast of colours the uplifts the interior.





look to a space.

Wall Floor Æ

1



Floor

Æ

**3D Look** 

0/

 $\square$ 

Punch

Wall

田

**Colour Contrast** 

#### MONO MAIZE FULLBODY - SALT PEPPER

| MATT      |    |  |
|-----------|----|--|
| 600x1200r | mm |  |





MATT 600x600mm



Step & Riser

#### MONO TAN FULLBODY - SALT PEPPER







MATT 600x600mm

### MONO MOCA FULLBODY - SALT PEPPER





MATT 600x600mm

#### MONO MINK FULLBODY - SALT PEPPER





MATT 600x600mm



Step & Riser

#### MONO CHOCO FULLBODY - SALT PEPPER









MATT 600x600mm



Step & Riser

Į

## MONO NEGRO



MATT 600x1200mm





MATT 600x600mm

|   | Floor |   |
|---|-------|---|
| Æ |       | 2 |

Wall

P

Step & Riser

#### MONO PINE FULLBODY - SALT PEPPER

| MATT       |  |  |
|------------|--|--|
| 600x1200mm |  |  |



MATT 600x600mm



Step & Riser

#### MONO STEEL GREY FULLBODY - SALT PEPPER







MATT 600x600mm



Step & Riser







B -12, Udyog Vihar, Delhi-Rohtak Road, (NH-10), Near Barahi Mod, Metro Pillar No. 912, Village Sankhol, Bahadurgarh-124507, Distt. Jhajjar, Haryana, India



info@guptaceramics.com



www.guptaceramics.com