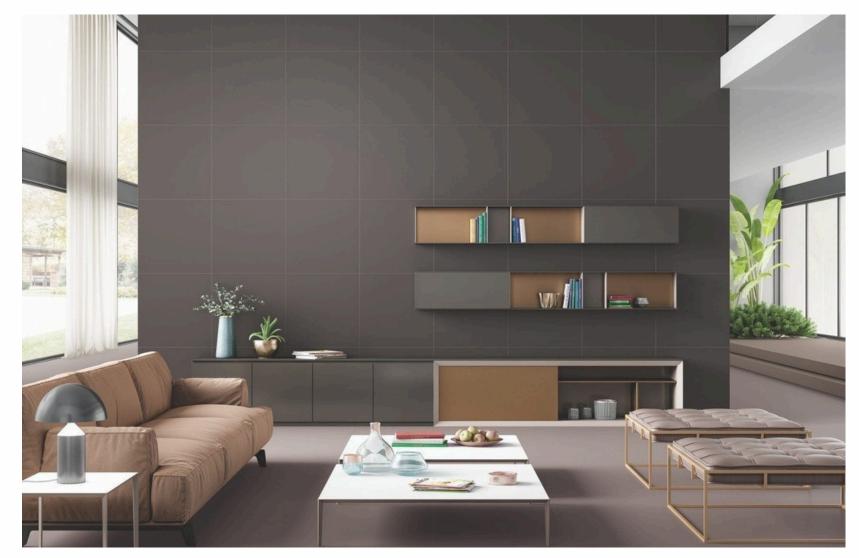

## MONO NEGRO

MATT 600x1200mm

MATT 600x600mm

|   | Floor |   |
|---|-------|---|
| Æ |       | 2 |

Wall

P

Step & Riser