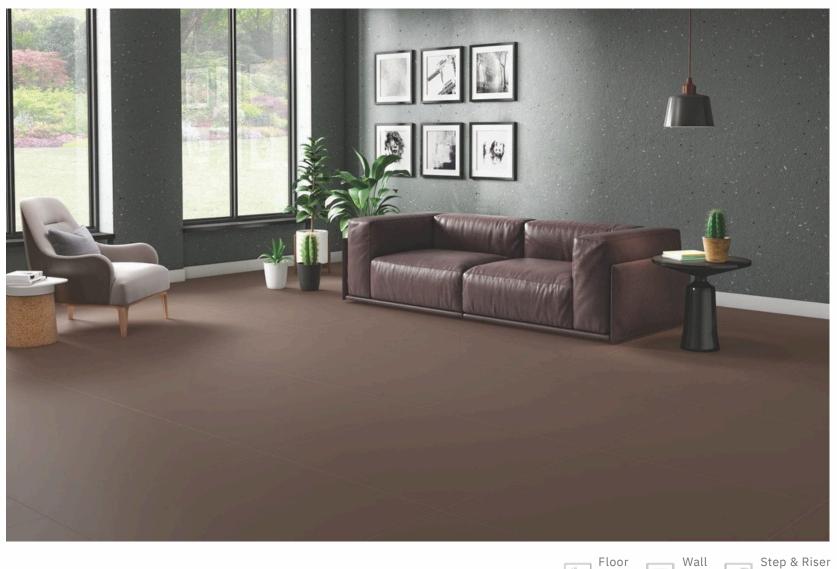

## MONO NEGRO

MATT 600x1200mm

MATT 600x600mm

|   | Floor |   |
|---|-------|---|
| Æ |       | 2 |

Wall

P

Step & Riser