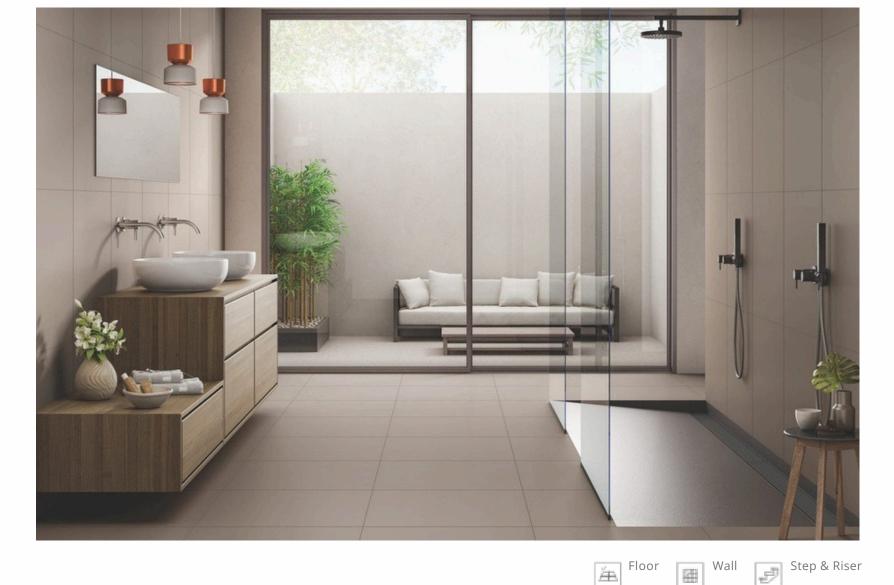

#### PUNCH

The punch highlights the surface of the walls and the floor with its magnetic look and exceptional style. The punch gives a 3-D look along with a beautiful contrast of colours the uplifts the interior.

look to a space.

Wall Floor Æ

1

Floor

Æ

**3D Look** 

0/

 $\square$ 

Punch

Wall

田

**Colour Contrast** 