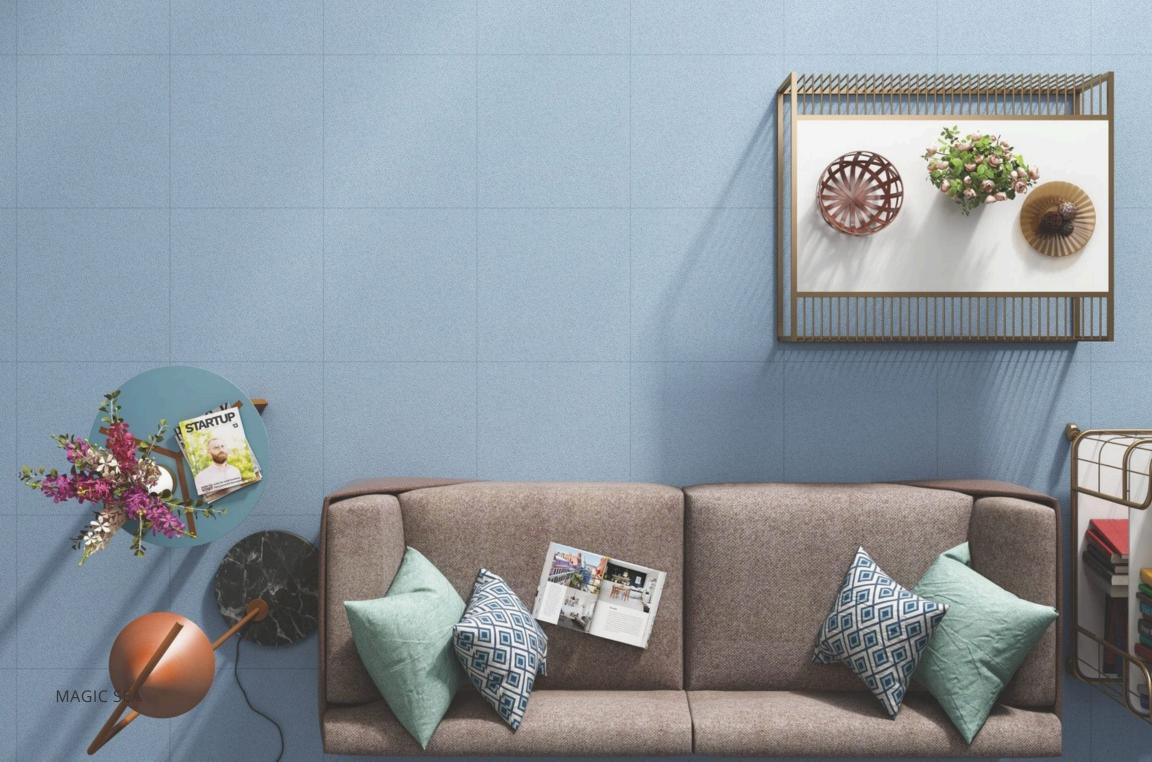

## MAGIC SEA

GLOSSY / MATT 600x1200mm

GLOSSY / MATT 600x600mm

LINER 600x1200mm

SANDY 600x600mm

BLAST 600x1200mm

ROCK 600x600mm

STEP 300x1200mm

RISER 200x1200mm

Wal

Step & Riser