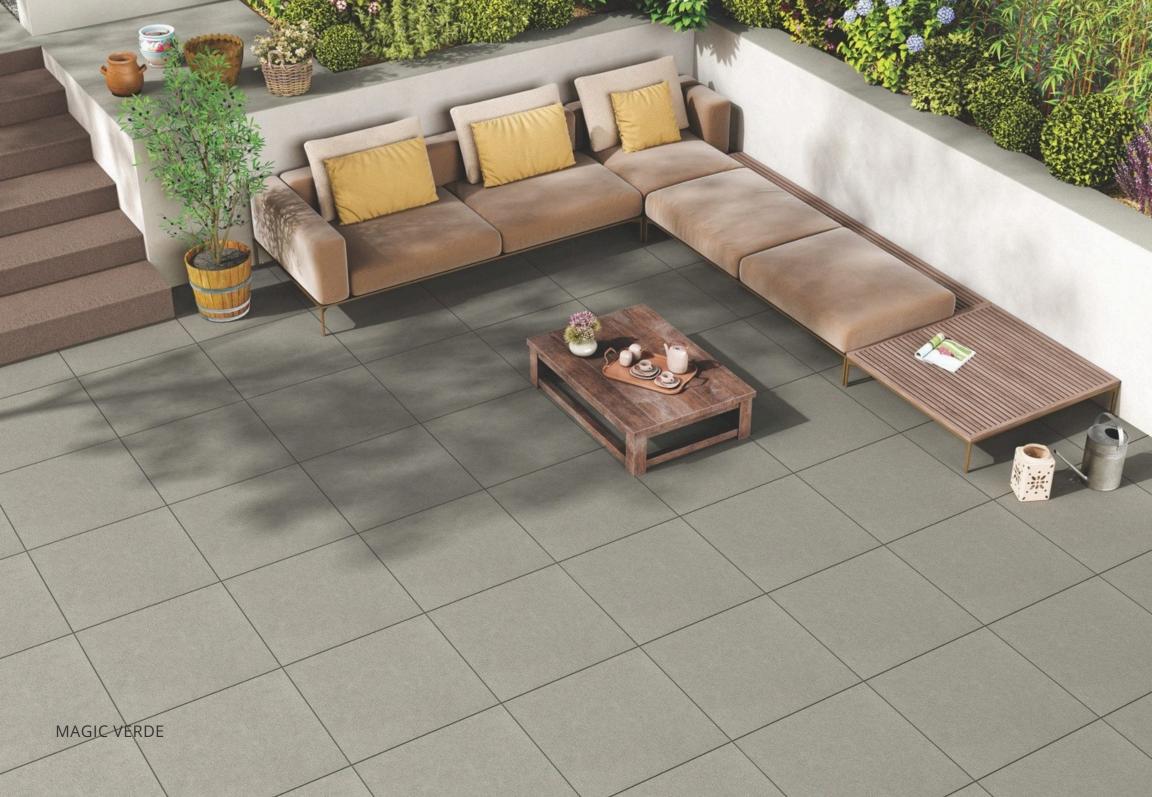

## MAGIC VERDE

GLOSSY / MATT 600x1200mm

GLOSSY / MATT 600x600mm

LINER 600x1200mm

SANDY 600x600mm

BLAST 600x1200mm

ROCK 600x600mm

STEP 300x1200mm