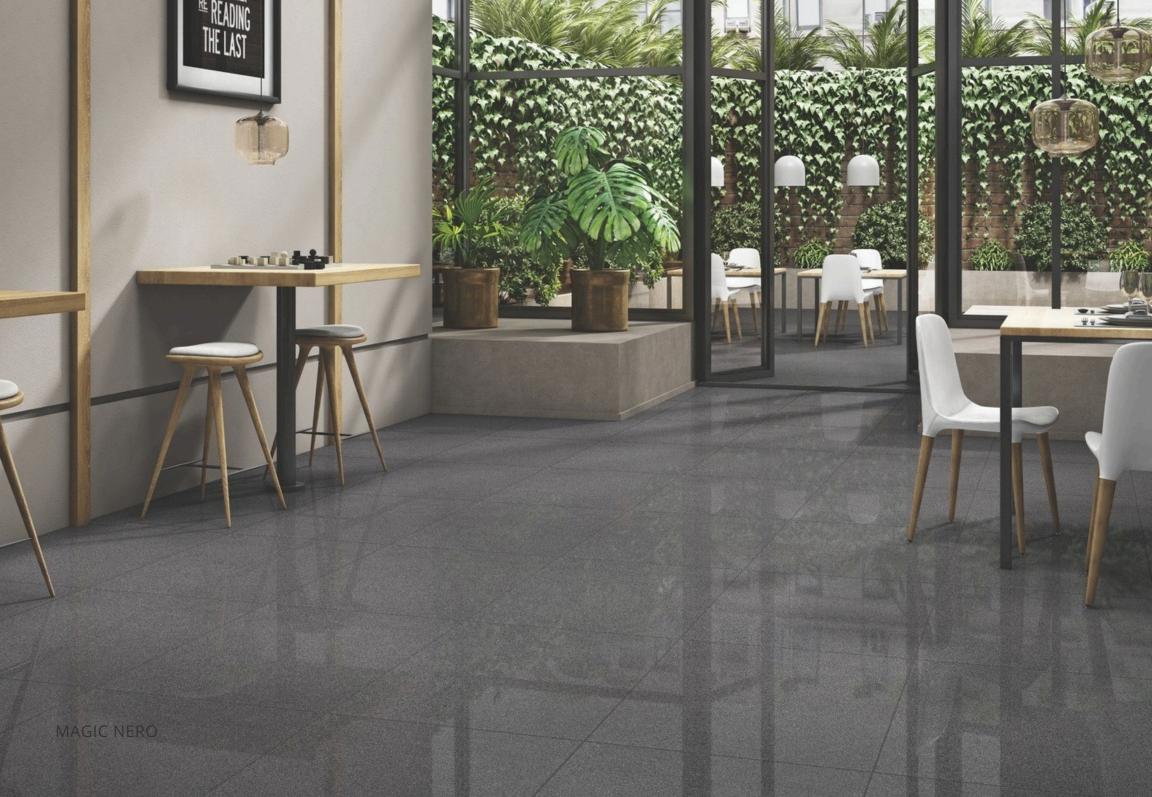

## MAGIC NERO

GLOSSY / MATT 600x1200mm

GLOSSY / MATT 600x600mm

LINER 600x1200mm

SANDY 600x600mm

BLAST 600x1200mm

ROCK 600x600mm

STEP 300x1200mm

RISER 200x1200mm

Step & Riser

info@guptaceramics.com

www.guptaceramics.com