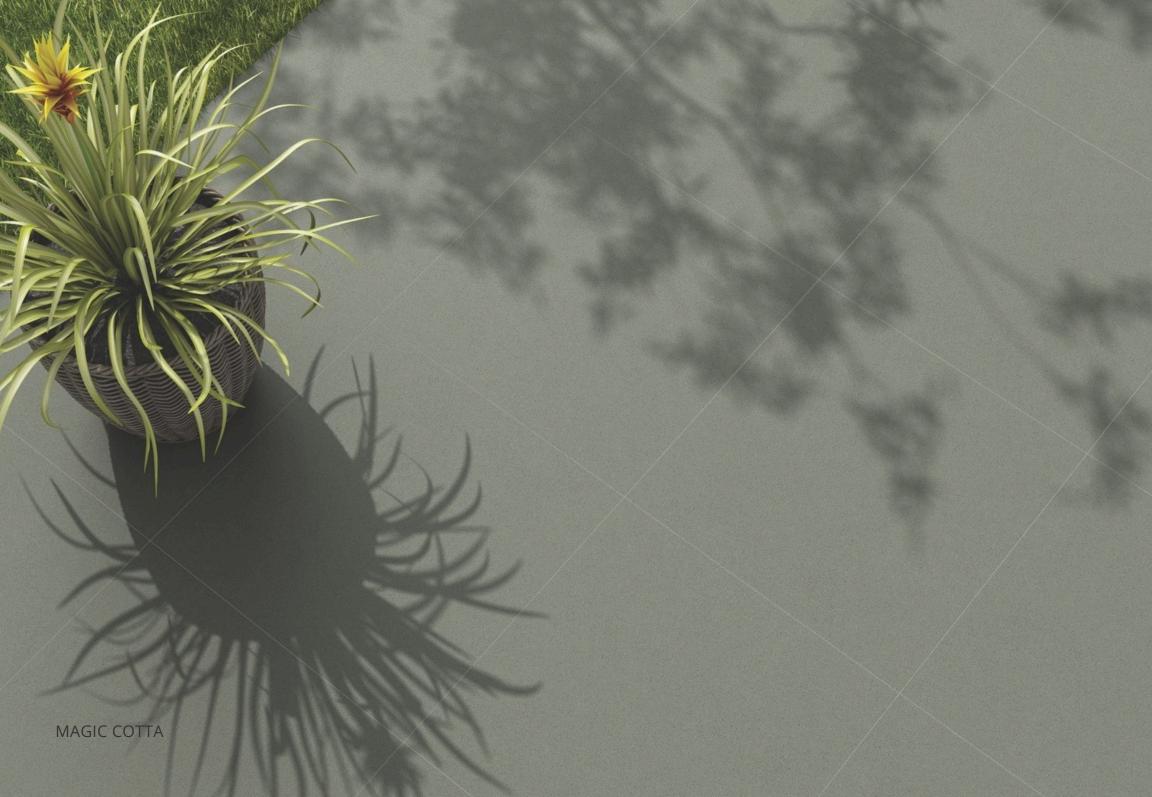

## MAGIC COTTA

GLOSSY / MATT 600x1200mm

GLOSSY / MATT 600x600mm

LINER 600x1200mm

SANDY 600x600mm

BLAST 600x1200mm

ROCK 600x600mm

STEP 300x1200mm

RISER 200x1200mm

Step & Riser