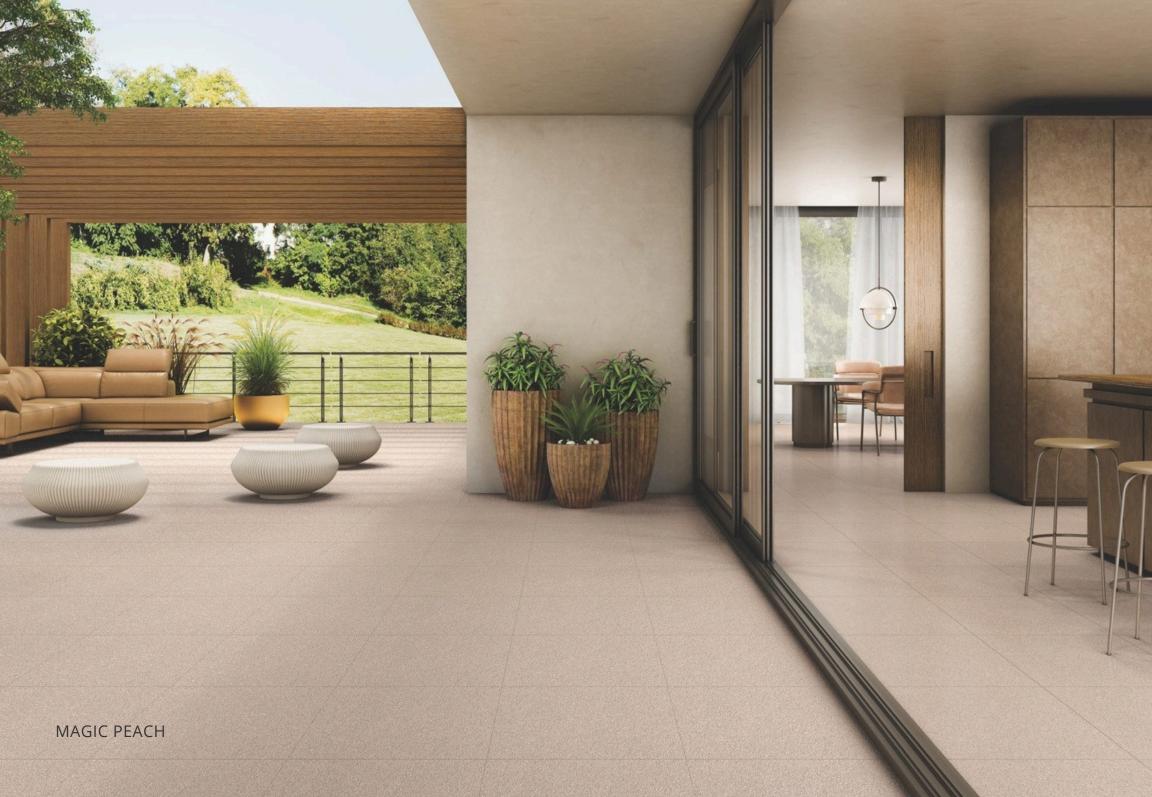

## MAGIC PEACH

#### **FULLBODY**

GLOSSY / MATT 600x1200mm

GLOSSY / MATT 600x600mm

LINER 600x1200mm

SANDY 600x600mm

BLAST 600x1200mm

ROCK 600x600mm

STEP 300x1200mm

RISER 200x1200mm