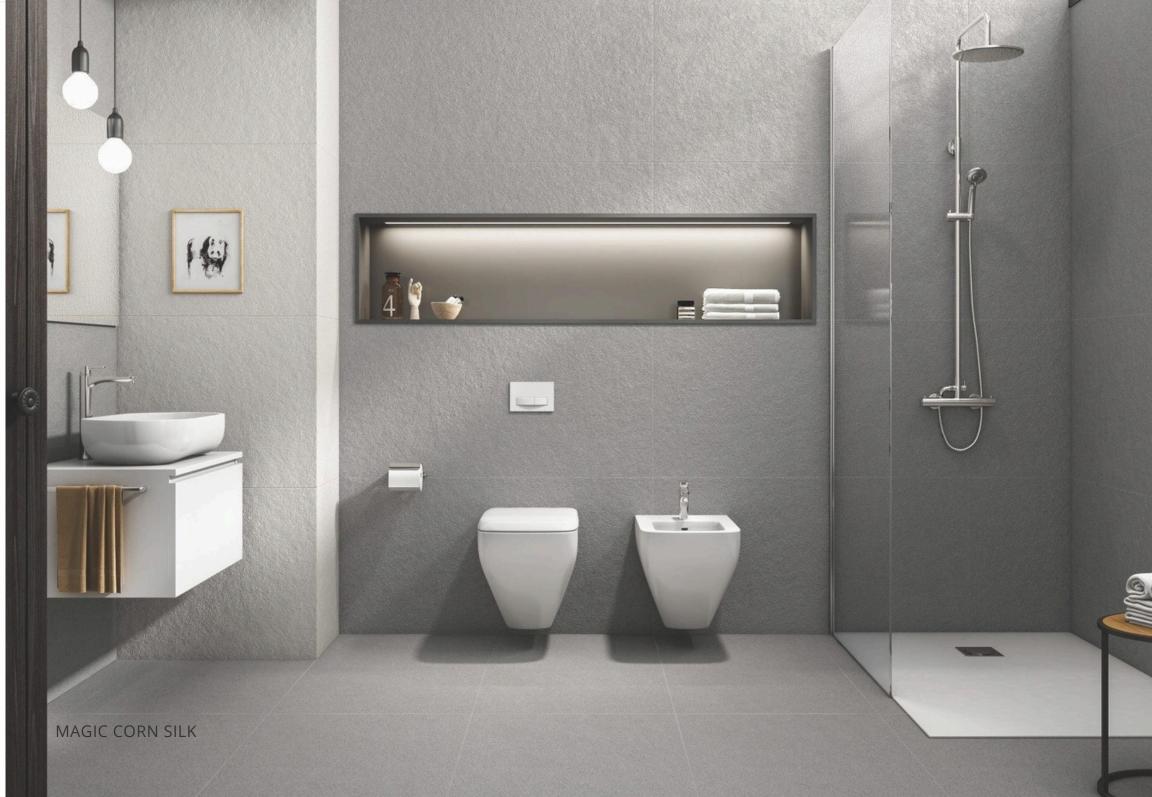

## MAGIC CORN SILK

GLOSSY / MATT 600x1200mm

GLOSSY / MATT 600x600mm

LINER 600x1200mm

SANDY 600x600mm

BLAST 600x1200mm

ROCK 600x600mm

STEP 300x1200mm