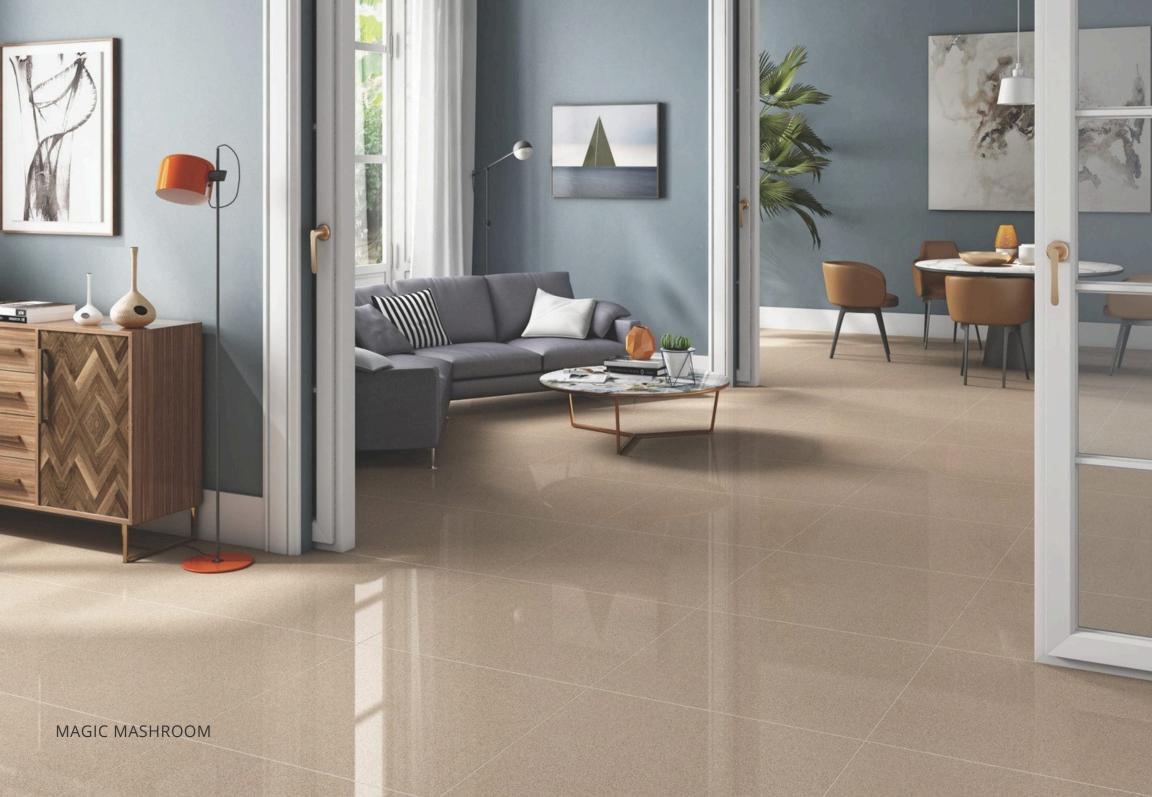

## MAGIC MASHROOM

GLOSSY / MATT 600x1200mm

GLOSSY / MATT 600x600mm

LINER 600x1200mm

SANDY 600x600mm

BLAST 600x1200mm

ROCK 600x600mm

STEP 300x1200mm

RISER 200x1200mm

Step & Riser