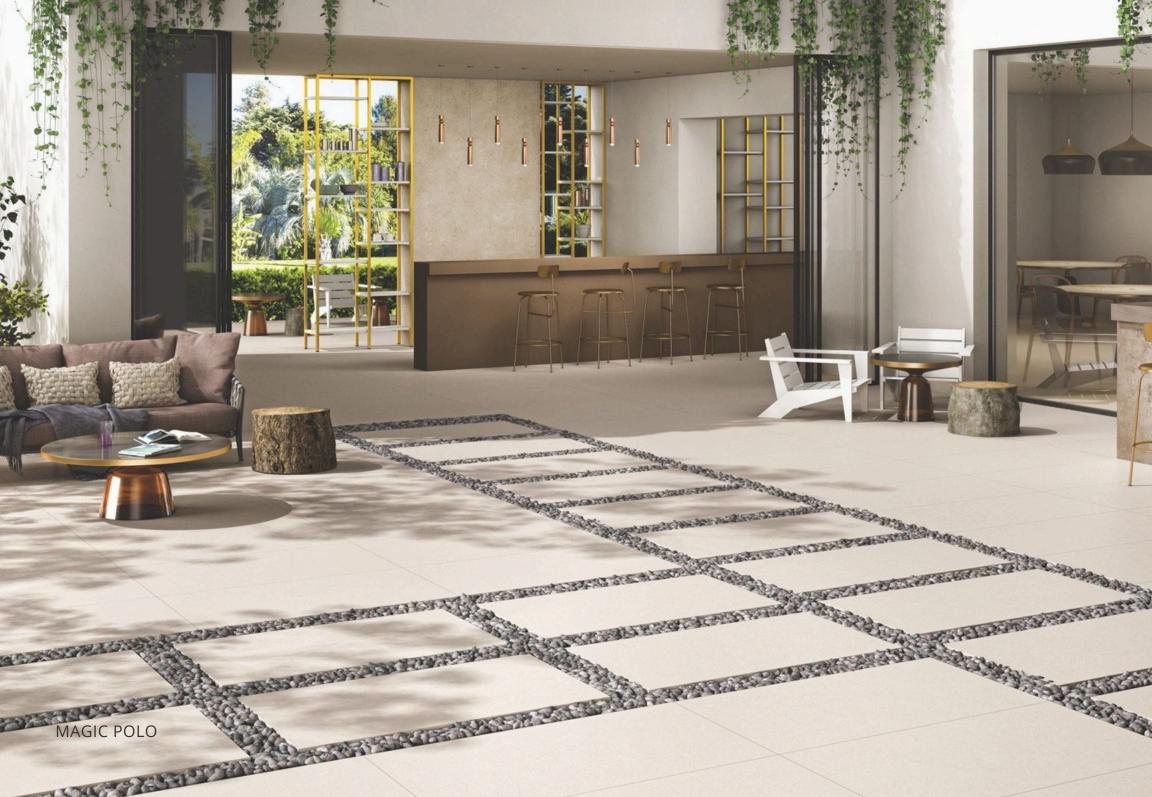

## MAGIC POLO

#### **FULLBODY**

GLOSSY / MATT 600x600mm

SANDY 600x600mm

ROCK 600x600mm