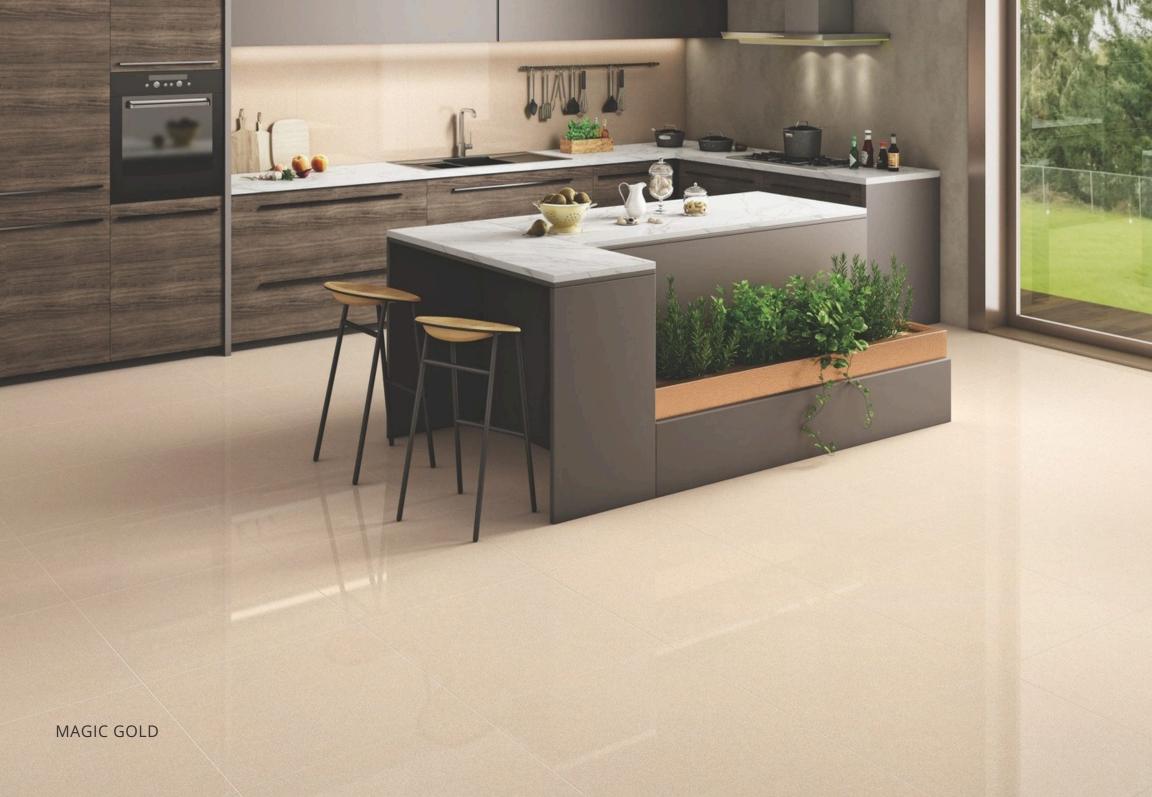

## MAGIC GOLD

GLOSSY / MATT 600x1200mm

GLOSSY / MATT 600x600mm

LINER 600x1200mm

SANDY 600x600mm

BLAST 600x1200mm

ROCK 600x600mm

STEP 300x1200mm