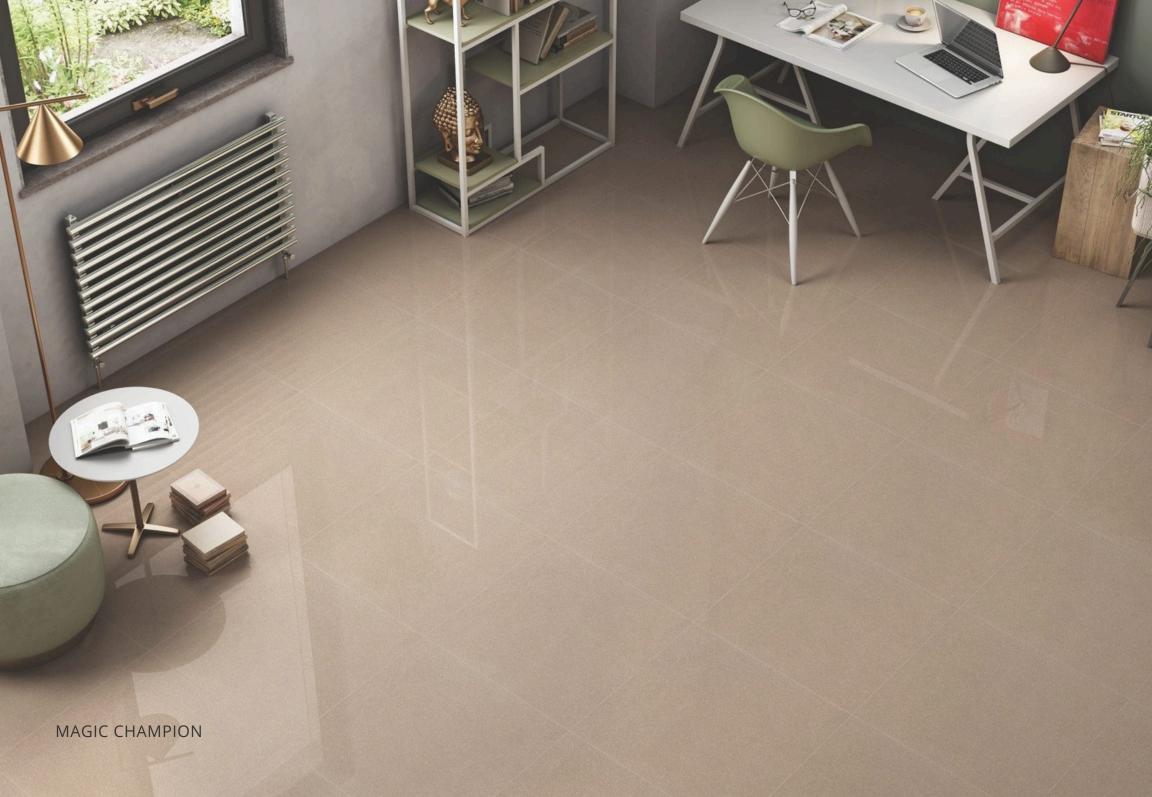

## MAGIC CHAMPION

#### **FULLBODY**

GLOSSY / MATT 600x1200mm

GLOSSY / MATT 600x600mm

LINER 600x1200mm

SANDY 600x600mm

BLAST 600x1200mm

ROCK 600x600mm

STEP 300x1200mm