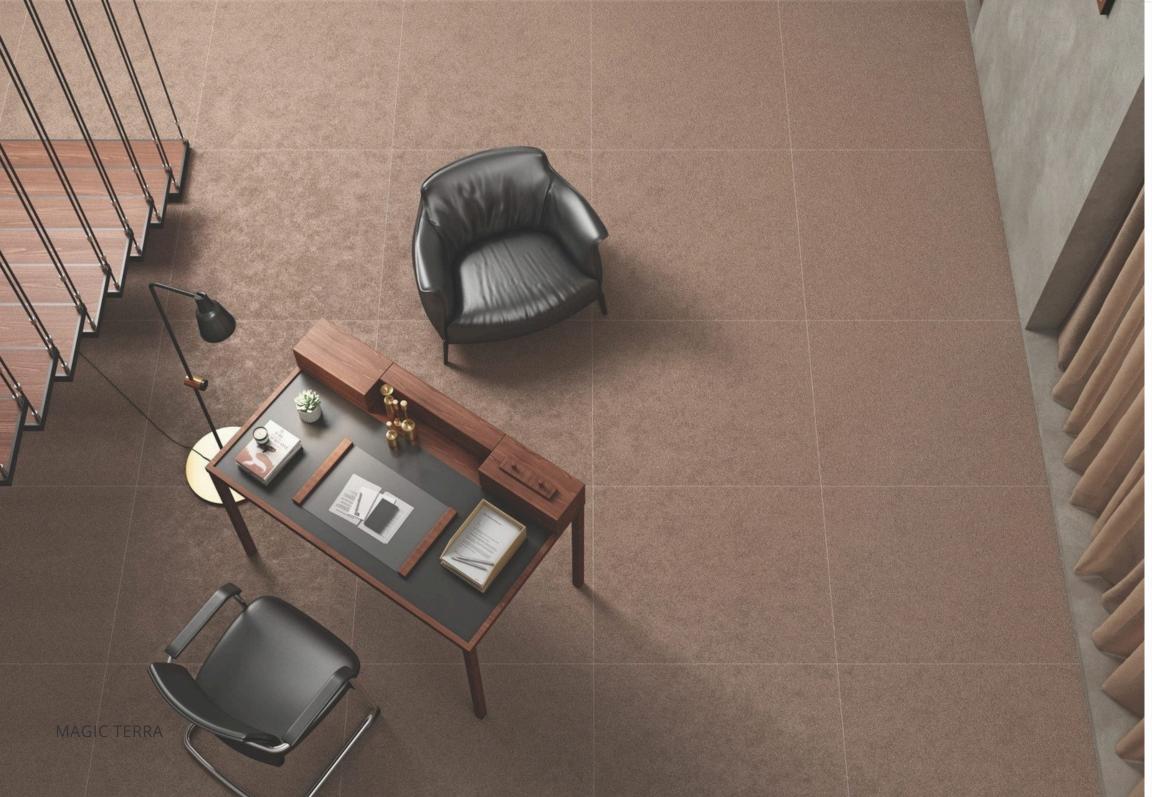

## MAGIC TERRA

#### **FULLBODY**

GLOSSY / MATT 600x1200mm

GLOSSY / MATT 600x600mm

LINER 600x1200mm

SANDY 600x600mm

BLAST 600x1200mm

ROCK 600x600mm

STEP 300x1200mm