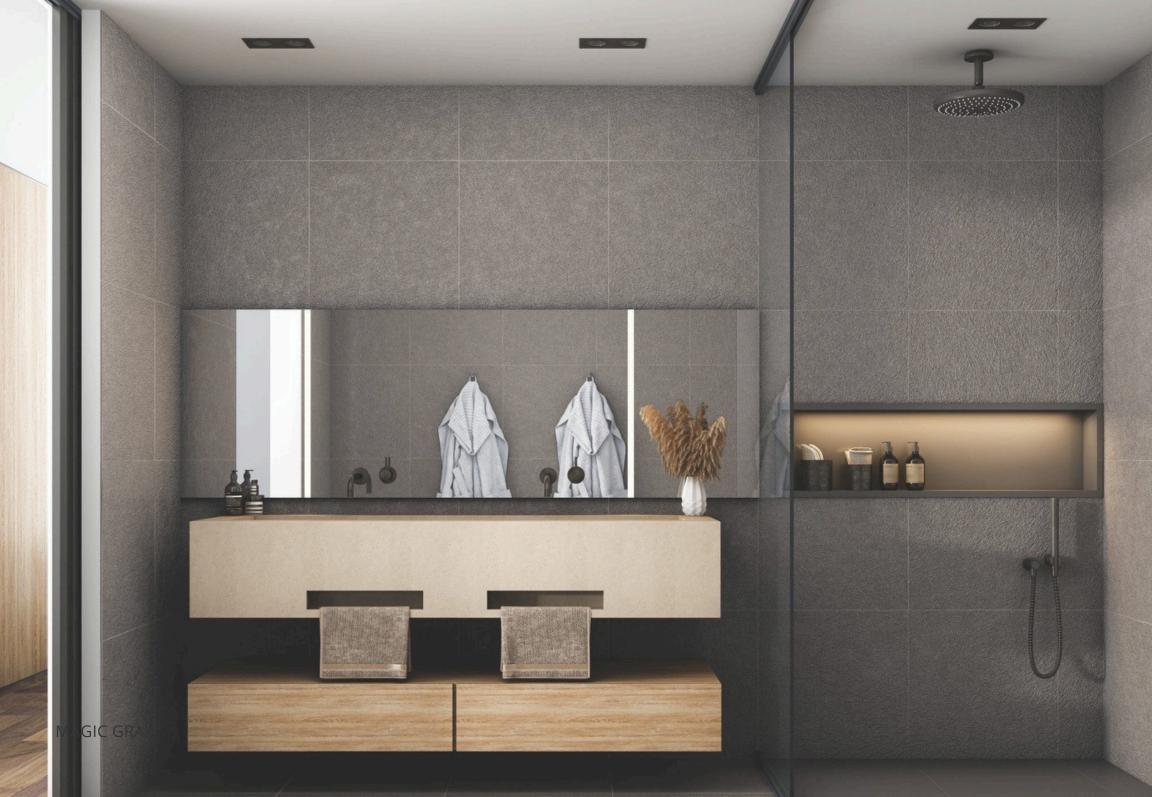

## MAGIC GRAY

GLOSSY / MATT 600x1200mm

GLOSSY / MATT 600x600mm

LINER 600x1200mm

SANDY 600x600mm

BLAST 600x1200mm

ROCK 600x600mm

STEP 300x1200mm

RISER 200x1200mm

Step & Riser