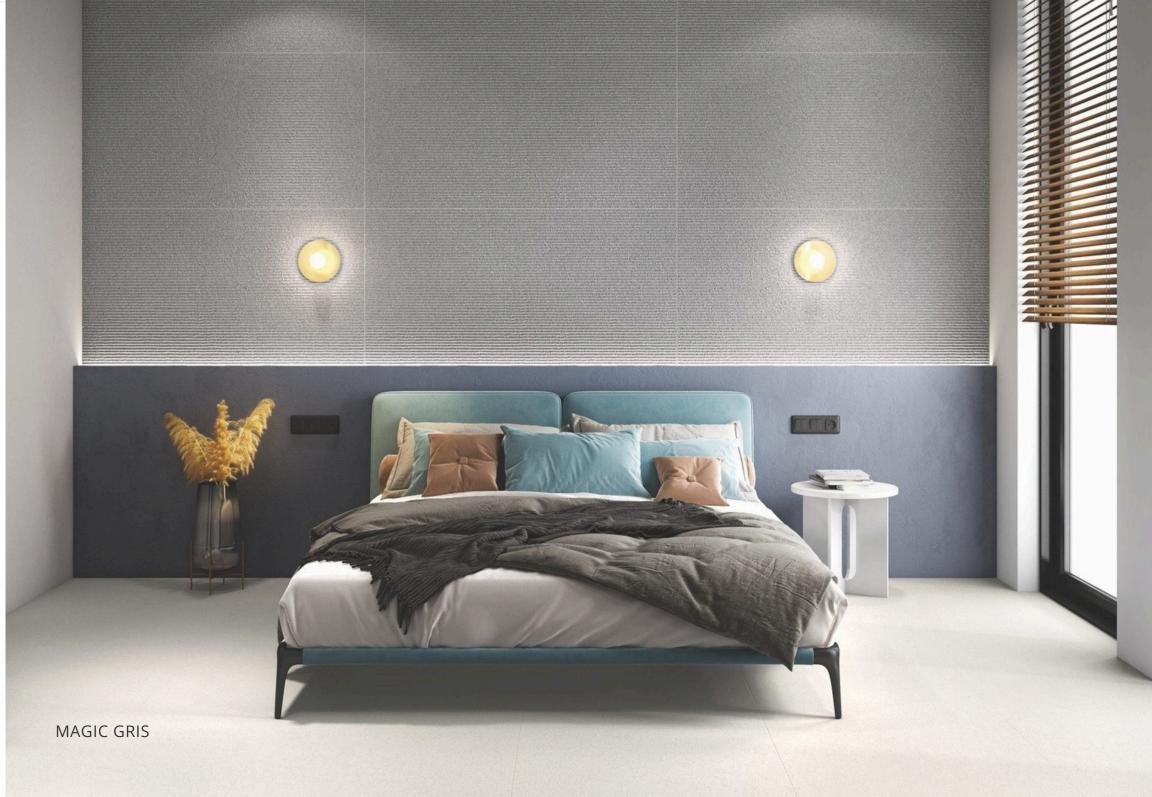

# MAGIC GRIS

#### **FULLBODY**

GLOSSY / MATT 600x1200mm

GLOSSY / MATT 600x600mm

LINER 600x1200mm

SANDY 600x600mm

BLAST 600x1200mm

ROCK 600x600mm

STEP 300x1200mm

RISER 200x1200mm