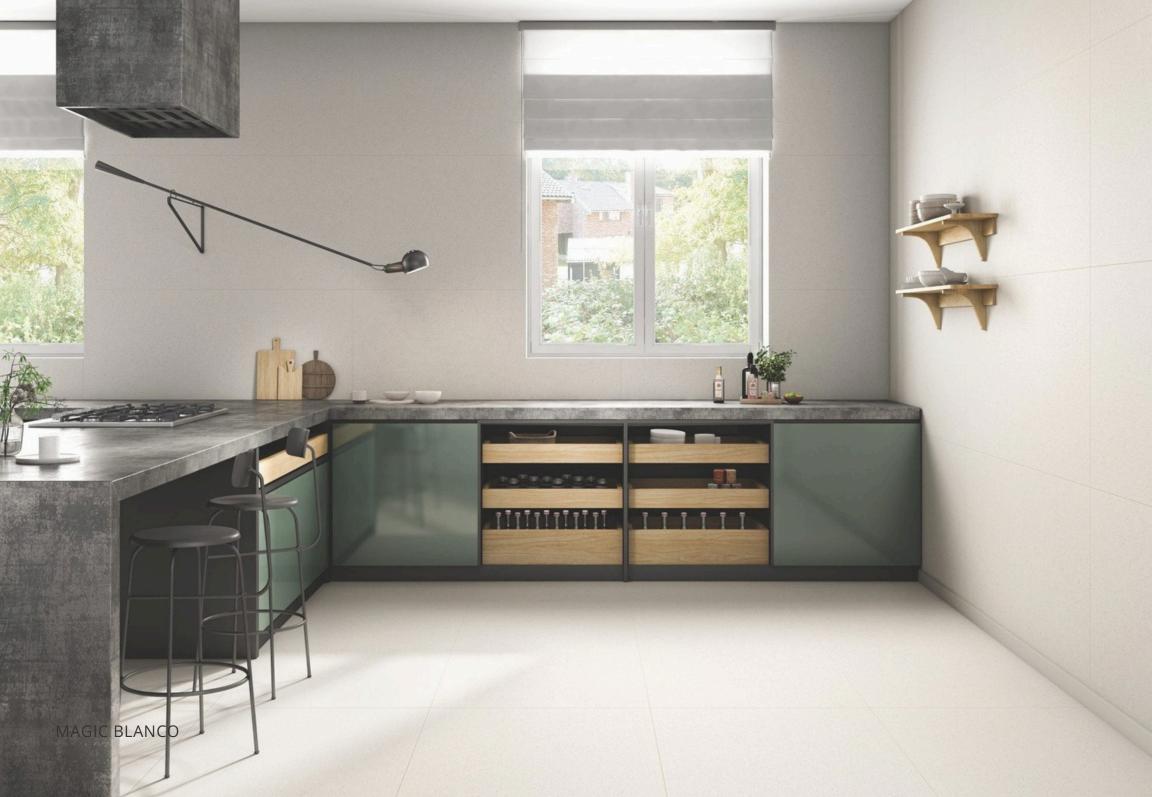

## MAGIC BLANCO

GLOSSY / MATT 600x1200mm

GLOSSY / MATT 600x600mm

LINER 600x1200mm

SANDY 600x600mm

BLAST 600x1200mm

ROCK 600x600mm

STEP 300x1200mm

RISER 200x1200mm

Step & Riser

/-II C+---