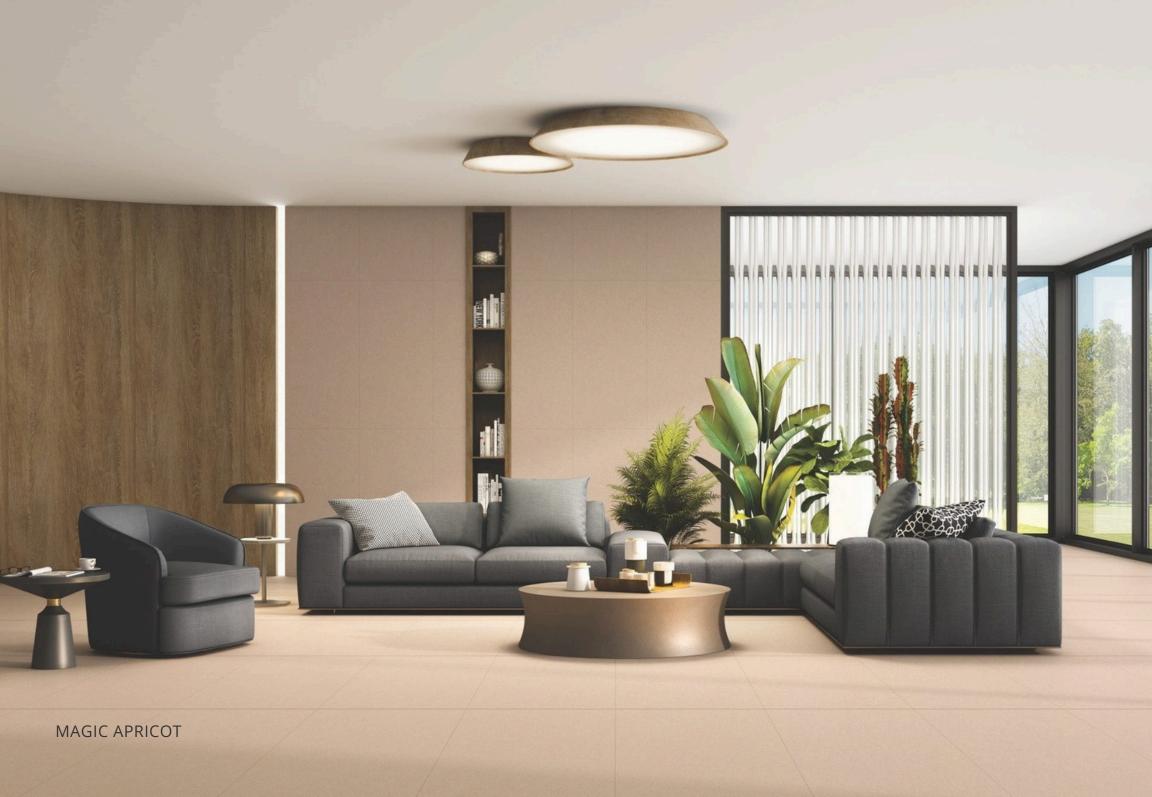

## MAGIC APRICOT

GLOSSY / MATT 600x1200mm

GLOSSY / MATT 600x600mm

LINER 600x1200mm

SANDY 600x600mm

BLAST 600x1200mm

ROCK 600x600mm

STEP 300x1200mm