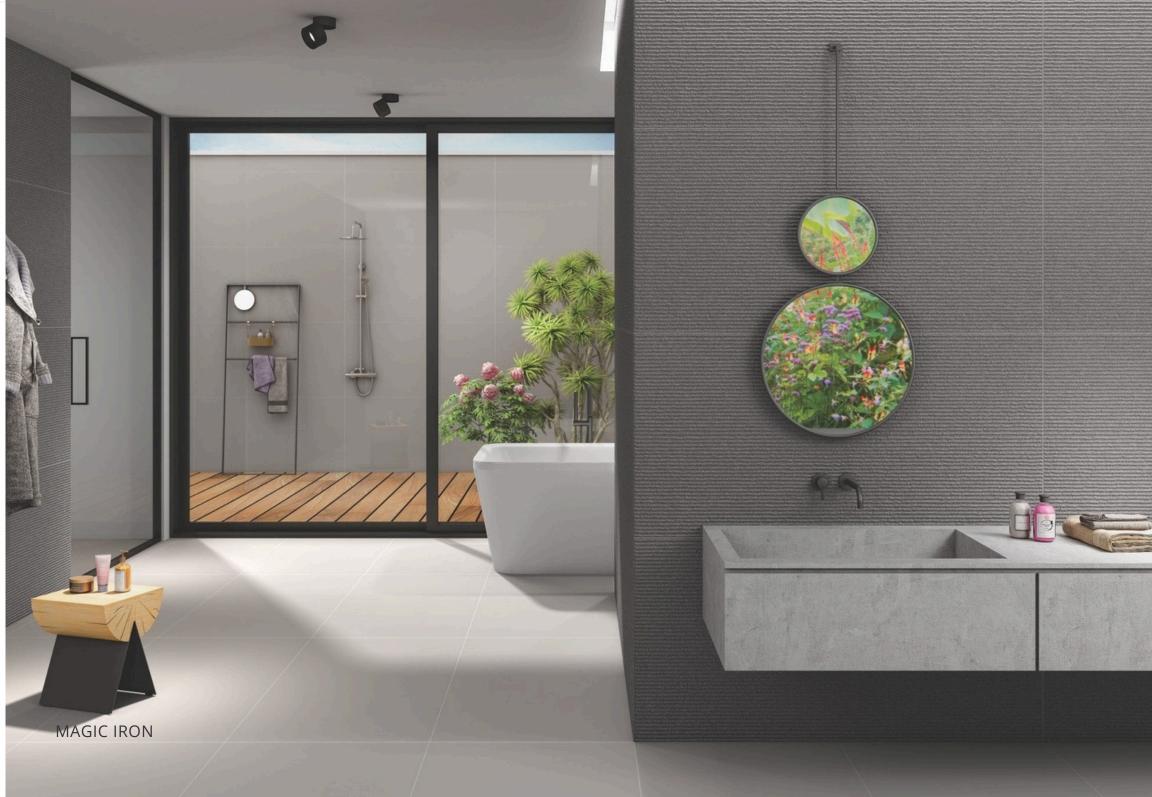

## MAGIC IRON

GLOSSY / MATT 600x1200mm

GLOSSY / MATT 600x600mm

LINER 600x1200mm

SANDY 600x600mm

BLAST 600x1200mm

ROCK 600x600mm

STEP 300x1200mm