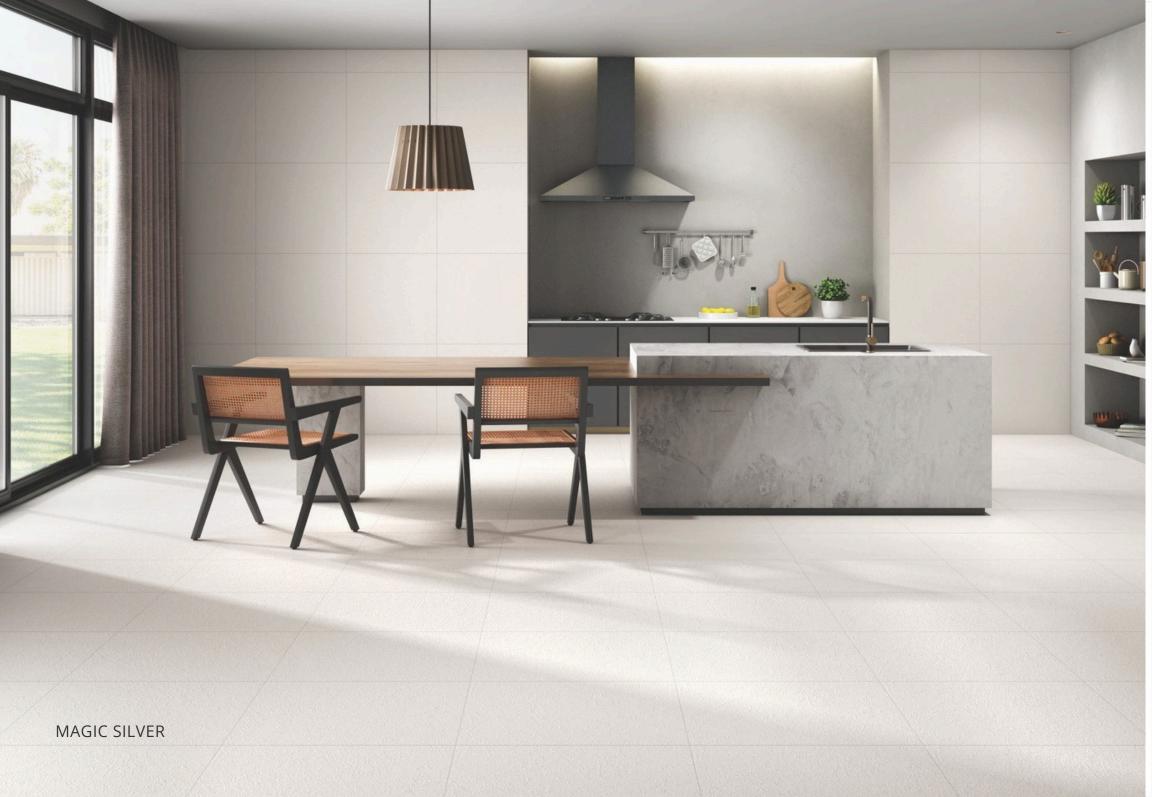

## MAGIC SILVER

#### FULLBODY

600x1200mm

GLOSSY / MATT 600x600mm

600x1200mm

SANDY 600x600mm

600x1200mm

ROCK 600x600mm

STEP 300x1200mm