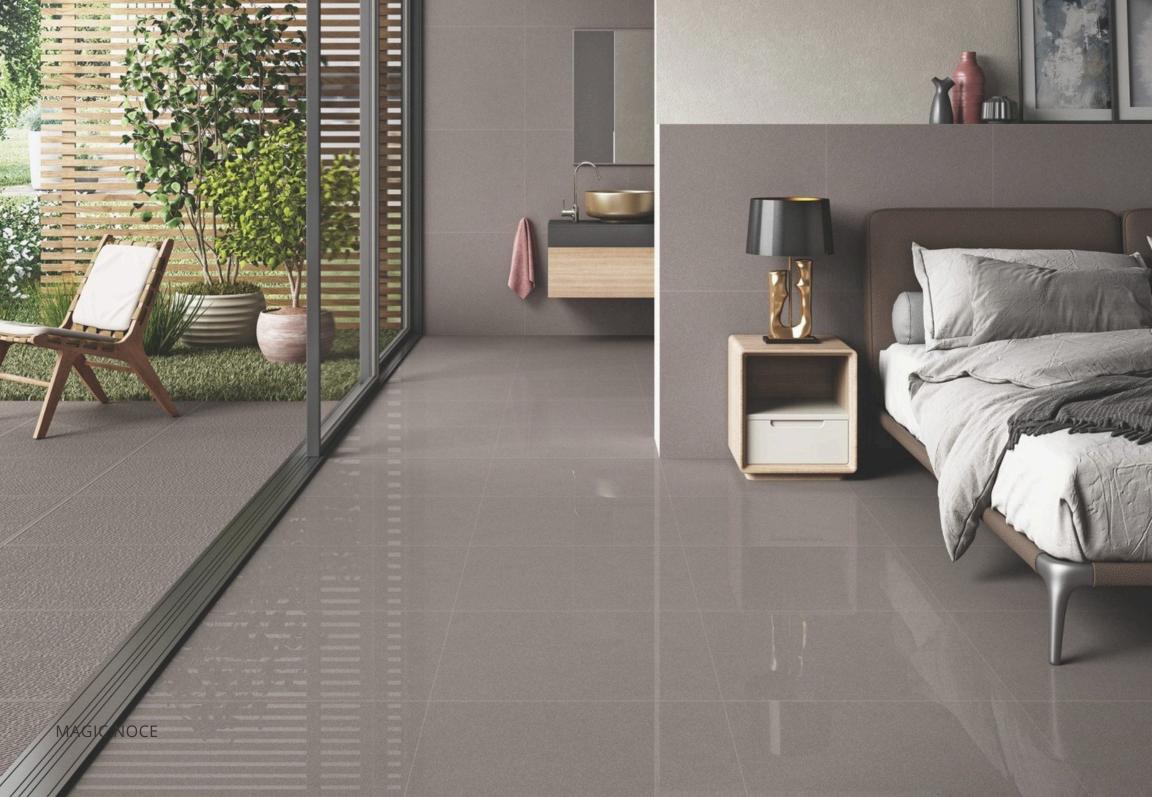

## MAGIC NOCE

GLOSSY / MATT 600x1200mm

GLOSSY / MATT 600x600mm

LINER 600x1200mm

SANDY 600x600mm

BLAST 600x1200mm

ROCK 600x600mm

STEP 300x1200mm

RISER 200x1200mm

Step & Riser