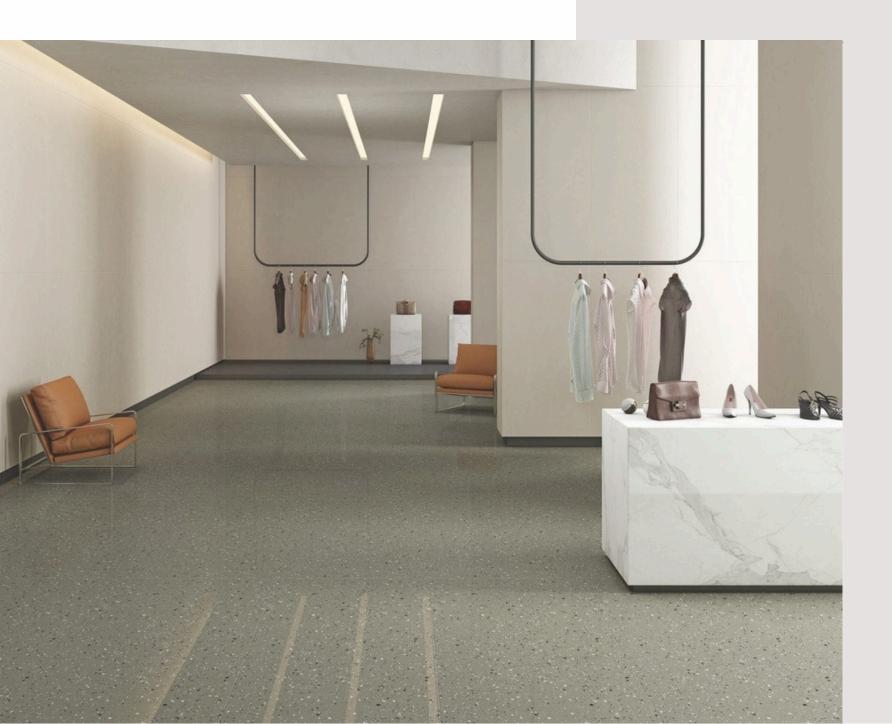

## FULL BODY TERRAZO SERIES

24X24 INCH24X48 INCH600X600 MM600X1200 MM



www.guptaceramics.com

## TERRAZ ZO SERIES

600x1200mm FULLBODY



TERRAZ Ø SERIES m 600x1200m FULLBODY



#### PEACH



TERRAZ

C H E R R Y





TERRAZ Ø SERIES m 600x1200m FULLBODY



### C O T T A





S E A





TERRAZ Ø SERIES m 600x1200m FULLBODY







G R I S



#### TERRAZ Ø SERIES m <sup>600x1200m</sup> FULLBODY



NERO

## VENICE SERIES

600x600mm FULLBODY







GOLD



# SILVER









CORM SILK





G R I S









N E R O







B -12, Udyog Vihar, Delhi-Rohtak Road, (NH-10), Near Barahi Mod, Metro Pillar No. 912, Village Sankhol, Bahadurgarh-124507, Distt. Jhajjar, Haryana, India



info@guptaceramics.com



www.guptaceramics.com