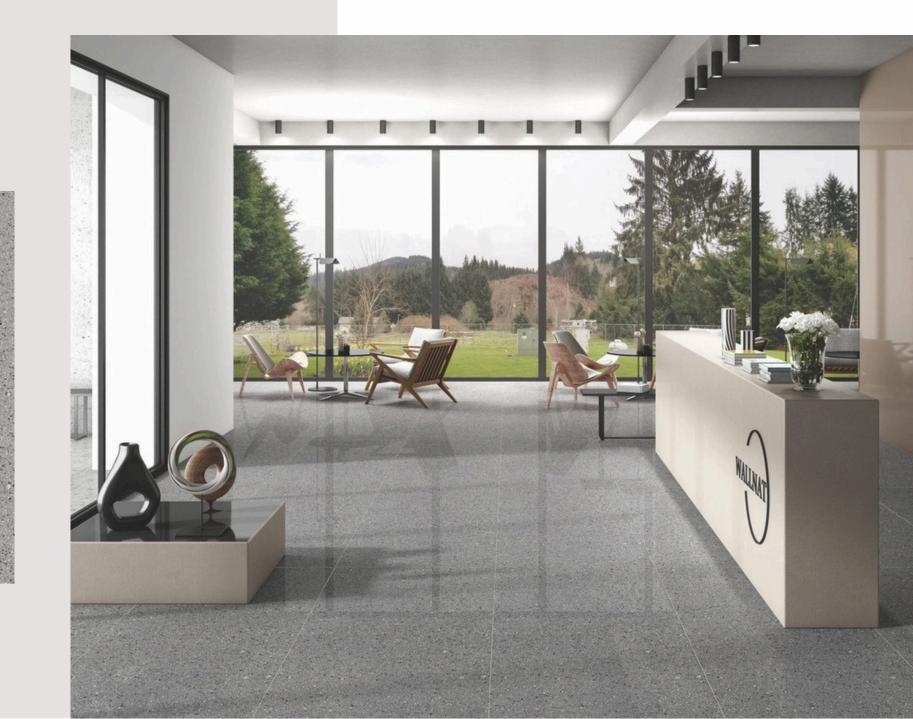

## TERRAZ ZO SERIES

600x1200mm FULLBODY

TERRAZ Ø SERIES m 600x1200m FULLBODY

#### TERRAZ Ø SERIES m <sup>600x1200m</sup> FULLBODY

NERO