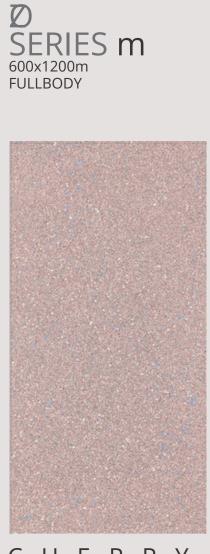

## FULL BODY TERRAZO SERIES

24X24 INCH24X48 INCH600X600 MM600X1200 MM



www.guptaceramics.com

## TERRAZ ZO SERIES

600x1200mm FULLBODY



TERRAZ Ø SERIES m 600x1200m FULLBODY



#### PEACH



TERRAZ

C H E R R Y





TERRAZ Ø SERIES m 600x1200m FULLBODY



### C O T T A





S E A





TERRAZ Ø SERIES m 600x1200m FULLBODY







G R I S



#### TERRAZ Ø SERIES m <sup>600x1200m</sup> FULLBODY



NERO

## VENICE SERIES

600x600mm FULLBODY







GOLD



# SILVER









CORM SILK





G R I S









N E R O







B -12, Udyog Vihar, Delhi-Rohtak Road, (NH-10), Near Barahi Mod, Metro Pillar No. 912, Village Sankhol, Bahadurgarh-124507, Distt. Jhajjar, Haryana, India



info@guptaceramics.com



www.guptaceramics.com