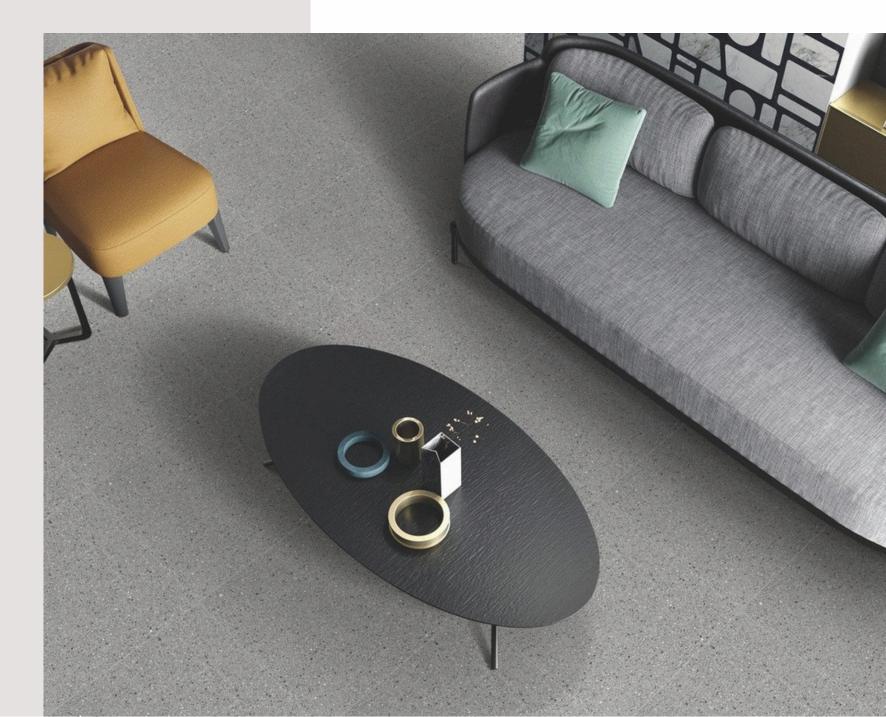

## FULL BODY TERRAZO SERIES

24X24 INCH24X48 INCH600X600 MM600X1200 MM



www.guptaceramics.com

## TERRAZ ZO SERIES

600x1200mm FULLBODY



TERRAZ Ø SERIES m 600x1200m FULLBODY



#### PEACH



TERRAZ

C H E R R Y





TERRAZ Ø SERIES m 600x1200m FULLBODY



### C O T T A





S E A





TERRAZ Ø SERIES m 600x1200m FULLBODY







G R I S



#### TERRAZ Ø SERIES m <sup>600x1200m</sup> FULLBODY



NERO

## VENICE SERIES

600x600mm FULLBODY







GOLD



# SILVER









CORM SILK





G R I S









N E R O







B -12, Udyog Vihar, Delhi-Rohtak Road, (NH-10), Near Barahi Mod, Metro Pillar No. 912, Village Sankhol, Bahadurgarh-124507, Distt. Jhajjar, Haryana, India



info@guptaceramics.com



www.guptaceramics.com