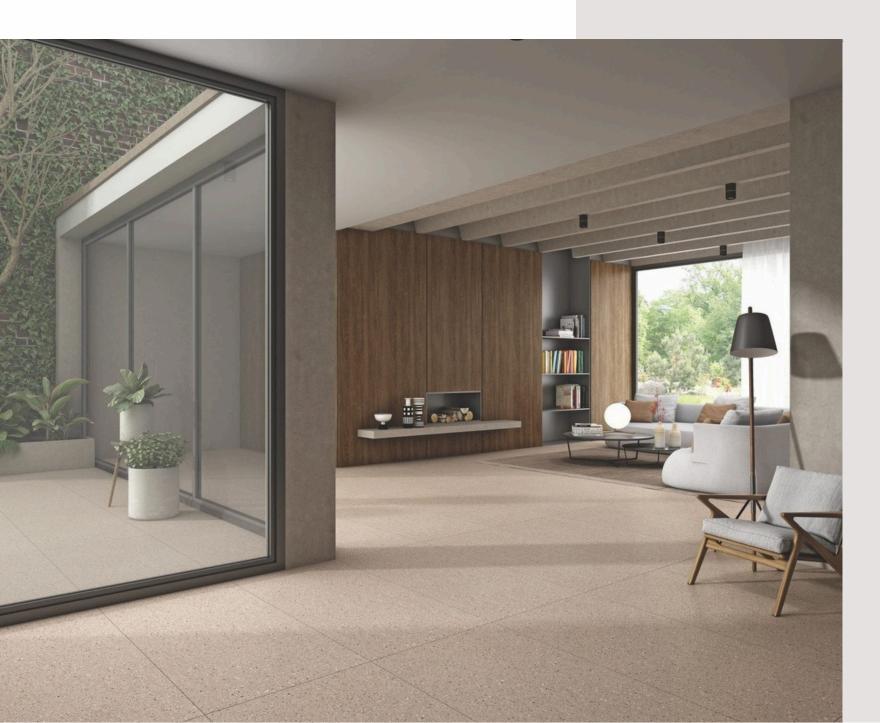

## FULL BODY TERRAZO SERIES

24X24 INCH24X48 INCH600X600 MM600X1200 MM



www.guptaceramics.com

## TERRAZ ZO SERIES

600x1200mm FULLBODY



TERRAZ Ø SERIES m 600x1200m FULLBODY



#### PEACH



TERRAZ

C H E R R Y





TERRAZ Ø SERIES m 600x1200m FULLBODY



### C O T T A





S E A





TERRAZ Ø SERIES m 600x1200m FULLBODY







G R I S



#### TERRAZ Ø SERIES m <sup>600x1200m</sup> FULLBODY



NERO

## VENICE SERIES

600x600mm FULLBODY







GOLD



# SILVER









CORM SILK





G R I S









N E R O







B -12, Udyog Vihar, Delhi-Rohtak Road, (NH-10), Near Barahi Mod, Metro Pillar No. 912, Village Sankhol, Bahadurgarh-124507, Distt. Jhajjar, Haryana, India



info@guptaceramics.com



www.guptaceramics.com