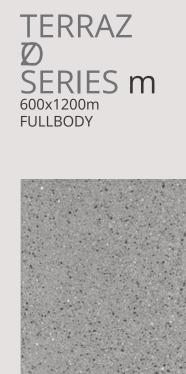

## FULL BODY TERRAZO SERIES

24X24 INCH24X48 INCH600X600 MM600X1200 MM



www.guptaceramics.com

## TERRAZ ZO SERIES

600x1200mm FULLBODY



TERRAZ Ø SERIES m 600x1200m FULLBODY



#### PEACH



TERRAZ

C H E R R Y





TERRAZ Ø SERIES m 600x1200m FULLBODY



### C O T T A





S E A





TERRAZ Ø SERIES m 600x1200m FULLBODY







G R I S



#### TERRAZ Ø SERIES m <sup>600x1200m</sup> FULLBODY



NERO

## VENICE SERIES

600x600mm FULLBODY







GOLD



# SILVER









CORM SILK





G R I S









N E R O







B -12, Udyog Vihar, Delhi-Rohtak Road, (NH-10), Near Barahi Mod, Metro Pillar No. 912, Village Sankhol, Bahadurgarh-124507, Distt. Jhajjar, Haryana, India



info@guptaceramics.com



www.guptaceramics.com