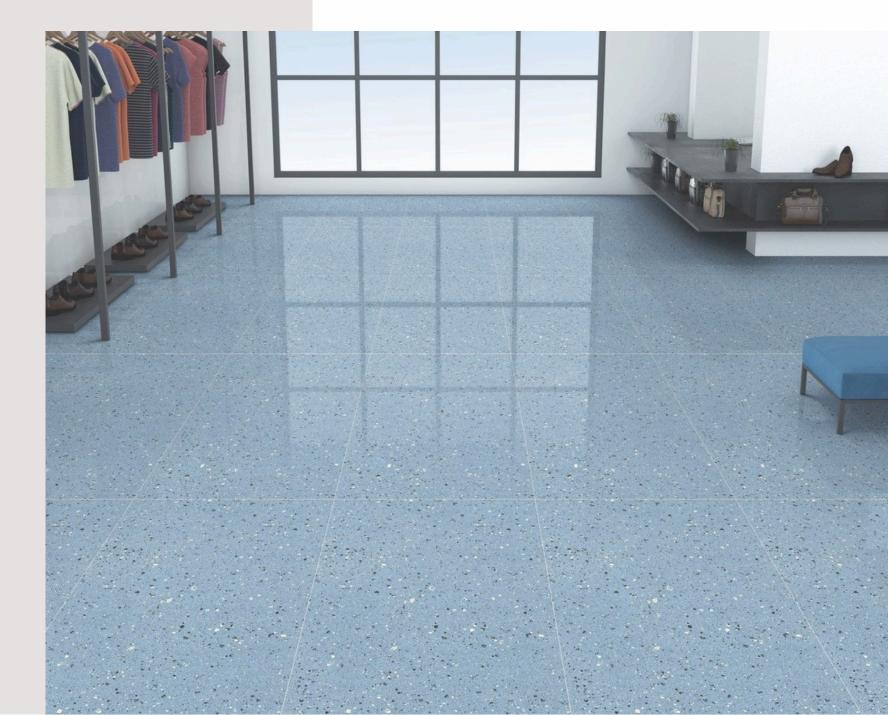

## FULL BODY TERRAZO SERIES

24X24 INCH24X48 INCH600X600 MM600X1200 MM

www.guptaceramics.com

## TERRAZ ZO SERIES

600x1200mm FULLBODY

TERRAZ Ø SERIES m 600x1200m FULLBODY