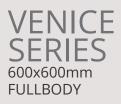

## FULL BODY TERRAZO SERIES

24X24 INCH24X48 INCH600X600 MM600X1200 MM



www.guptaceramics.com

## TERRAZ ZO SERIES

600x1200mm FULLBODY



TERRAZ Ø SERIES m 600x1200m FULLBODY



#### PEACH



TERRAZ

C H E R R Y





TERRAZ Ø SERIES m 600x1200m FULLBODY



### C O T T A





S E A





TERRAZ Ø SERIES m 600x1200m FULLBODY







G R I S



#### TERRAZ Ø SERIES m <sup>600x1200m</sup> FULLBODY



NERO

## VENICE SERIES

600x600mm FULLBODY







GOLD



# SILVER









CORM SILK





G R I S









N E R O







B -12, Udyog Vihar, Delhi-Rohtak Road, (NH-10), Near Barahi Mod, Metro Pillar No. 912, Village Sankhol, Bahadurgarh-124507, Distt. Jhajjar, Haryana, India



info@guptaceramics.com



www.guptaceramics.com