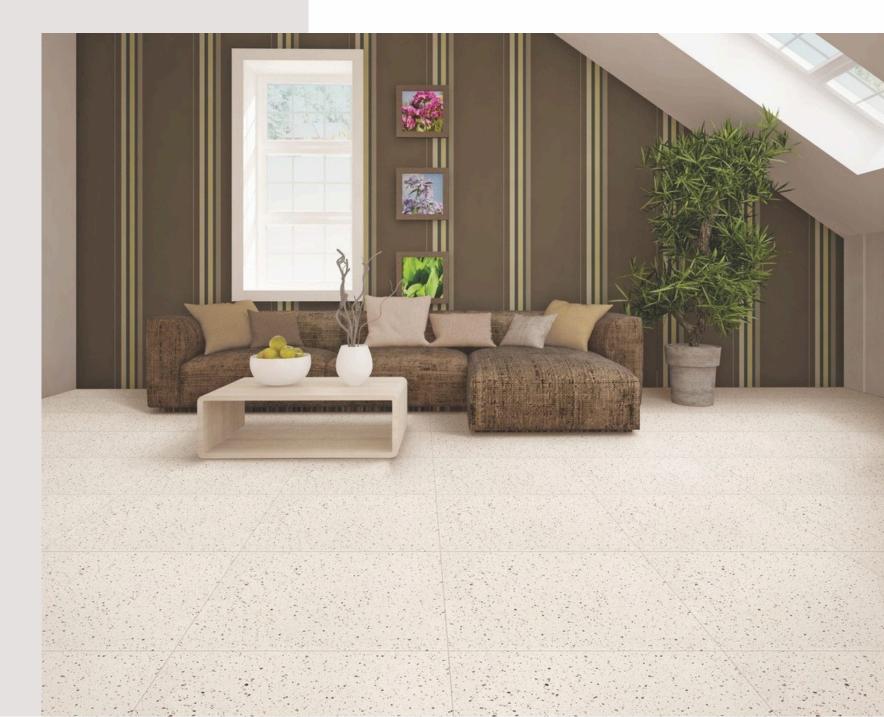

## FULL BODY TERRAZO SERIES

24X24 INCH24X48 INCH600X600 MM600X1200 MM



www.guptaceramics.com

## TERRAZ ZO SERIES

600x1200mm FULLBODY



TERRAZ Ø SERIES m 600x1200m FULLBODY



#### PEACH



TERRAZ

C H E R R Y





TERRAZ Ø SERIES m 600x1200m FULLBODY



### C O T T A





S E A





TERRAZ Ø SERIES m 600x1200m FULLBODY







G R I S



#### TERRAZ Ø SERIES m <sup>600x1200m</sup> FULLBODY



NERO

## VENICE SERIES

600x600mm FULLBODY







GOLD



# SILVER









CORM SILK





G R I S









N E R O







B -12, Udyog Vihar, Delhi-Rohtak Road, (NH-10), Near Barahi Mod, Metro Pillar No. 912, Village Sankhol, Bahadurgarh-124507, Distt. Jhajjar, Haryana, India



info@guptaceramics.com



www.guptaceramics.com