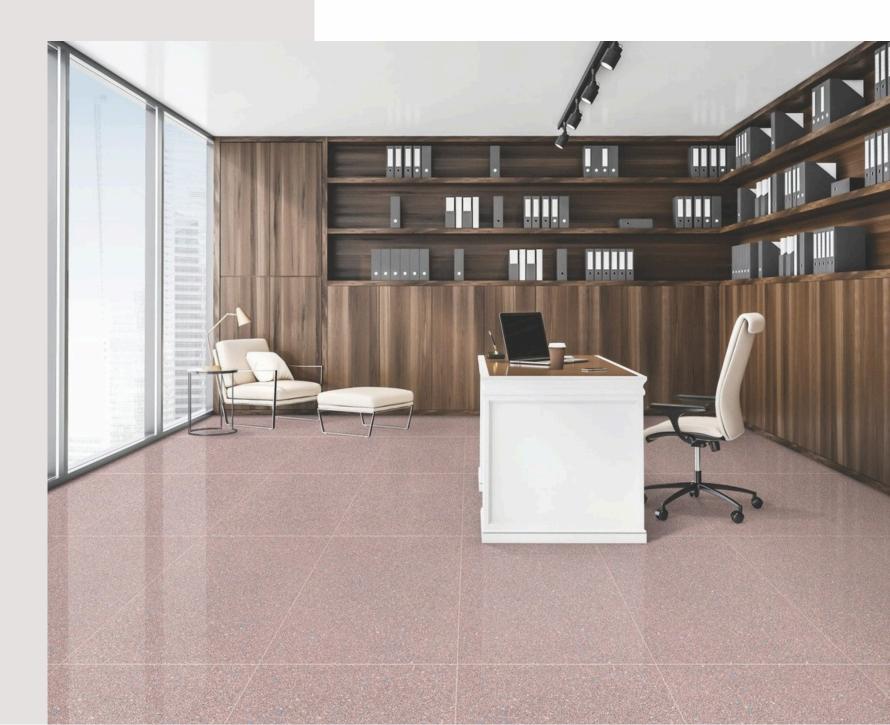

## FULL BODY TERRAZO SERIES

24X24 INCH24X48 INCH600X600 MM600X1200 MM



www.guptaceramics.com

## TERRAZ ZO SERIES

600x1200mm FULLBODY



TERRAZ Ø SERIES m 600x1200m FULLBODY



#### PEACH



TERRAZ

C H E R R Y





TERRAZ Ø SERIES m 600x1200m FULLBODY



### C O T T A





S E A





TERRAZ Ø SERIES m 600x1200m FULLBODY







G R I S



#### TERRAZ Ø SERIES m <sup>600x1200m</sup> FULLBODY



NERO

## VENICE SERIES

600x600mm FULLBODY







GOLD



# SILVER









CORM SILK





G R I S









N E R O







B -12, Udyog Vihar, Delhi-Rohtak Road, (NH-10), Near Barahi Mod, Metro Pillar No. 912, Village Sankhol, Bahadurgarh-124507, Distt. Jhajjar, Haryana, India



info@guptaceramics.com



www.guptaceramics.com