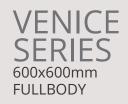

## FULL BODY TERRAZO SERIES

24X24 INCH24X48 INCH600X600 MM600X1200 MM



www.guptaceramics.com

## TERRAZ ZO SERIES

600x1200mm FULLBODY



TERRAZ Ø SERIES m 600x1200m FULLBODY



#### PEACH



TERRAZ

C H E R R Y





TERRAZ Ø SERIES m 600x1200m FULLBODY



### C O T T A





S E A





TERRAZ Ø SERIES m 600x1200m FULLBODY







G R I S



#### TERRAZ Ø SERIES m <sup>600x1200m</sup> FULLBODY



NERO

## VENICE SERIES

600x600mm FULLBODY







GOLD



# SILVER









CORM SILK





G R I S









N E R O







B -12, Udyog Vihar, Delhi-Rohtak Road, (NH-10), Near Barahi Mod, Metro Pillar No. 912, Village Sankhol, Bahadurgarh-124507, Distt. Jhajjar, Haryana, India



info@guptaceramics.com



www.guptaceramics.com