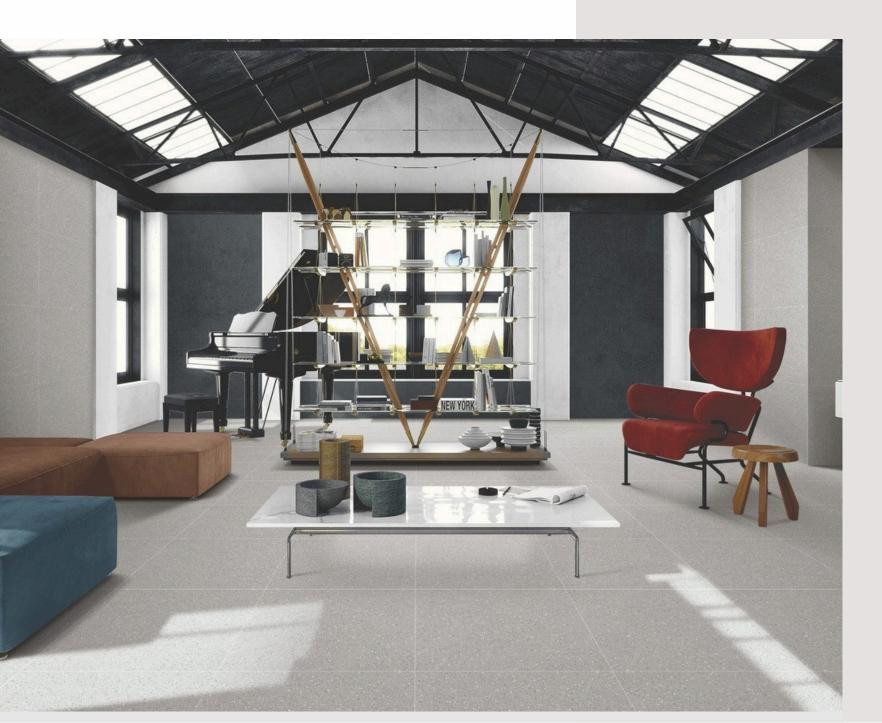

# SILVER

CORM SILK

G R I S

N E R O

B -12, Udyog Vihar, Delhi-Rohtak Road, (NH-10), Near Barahi Mod, Metro Pillar No. 912, Village Sankhol, Bahadurgarh-124507, Distt. Jhajjar, Haryana, India

info@guptaceramics.com