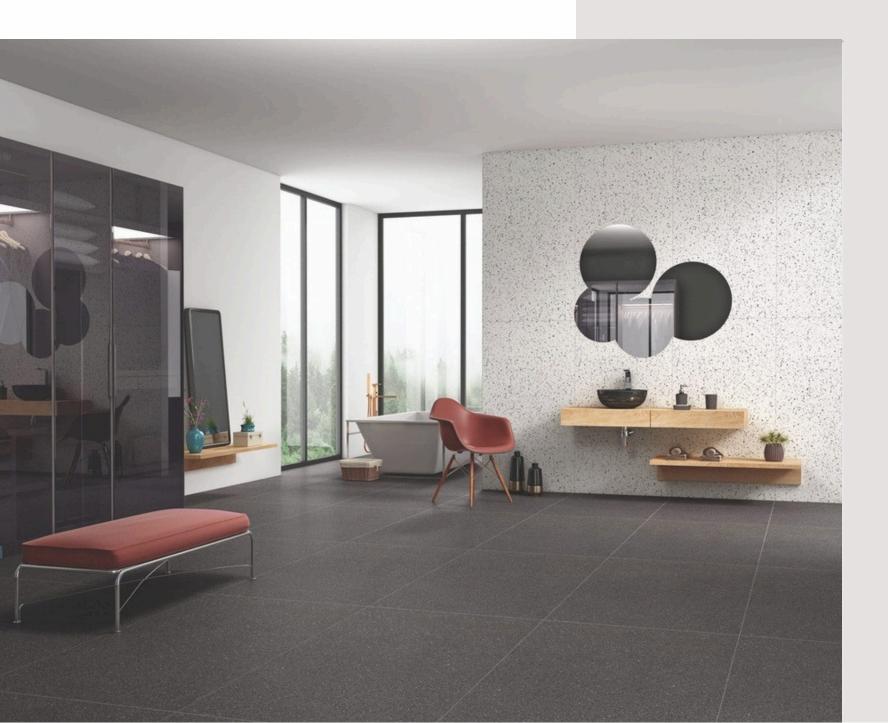

### C O T T A

S E A

TERRAZ Ø SERIES m 600x1200m FULLBODY

G R I S

#### TERRAZ Ø SERIES m <sup>600x1200m</sup> FULLBODY

NERO