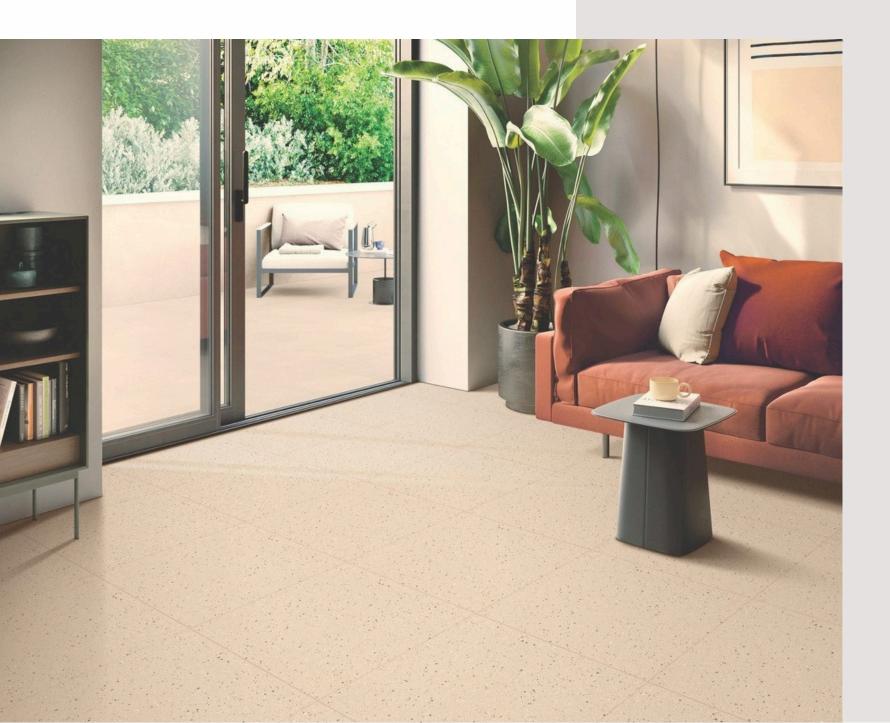

## FULL BODY TERRAZO SERIES

24X24 INCH24X48 INCH600X600 MM600X1200 MM



www.guptaceramics.com

## TERRAZ ZO SERIES

600x1200mm FULLBODY



TERRAZ Ø SERIES m 600x1200m FULLBODY



#### PEACH



TERRAZ

C H E R R Y





TERRAZ Ø SERIES m 600x1200m FULLBODY



### C O T T A





S E A





TERRAZ Ø SERIES m 600x1200m FULLBODY







G R I S



#### TERRAZ Ø SERIES m <sup>600x1200m</sup> FULLBODY



NERO

## VENICE SERIES

600x600mm FULLBODY







GOLD



# SILVER









CORM SILK





G R I S









N E R O







B -12, Udyog Vihar, Delhi-Rohtak Road, (NH-10), Near Barahi Mod, Metro Pillar No. 912, Village Sankhol, Bahadurgarh-124507, Distt. Jhajjar, Haryana, India



info@guptaceramics.com



www.guptaceramics.com